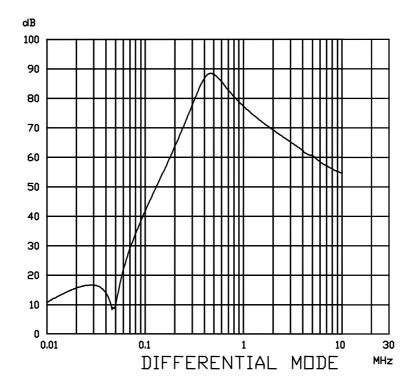

## ROXBURGH ELECTRONICS LTD FILTER INSERTION LOSS CHARACTERISTICS CISPR 17 - 50 OHM METHOD