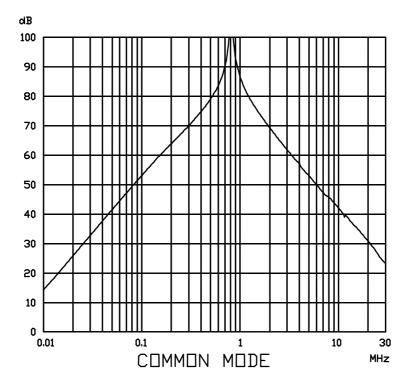

## ROXBURGH ELECTRONICS LTD FILTER INSERTION LOSS CHARACTERISTICS CISPR 17 - 50 OHM METHOD