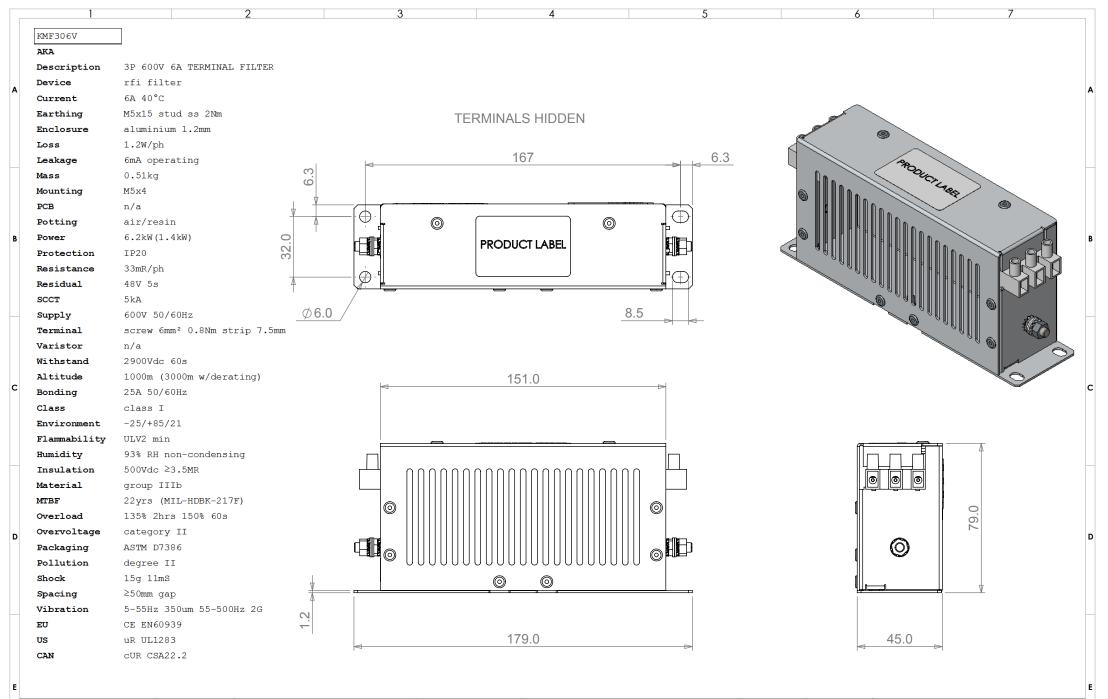

| Tel No. +44(0)1724 273200 |             |                                                                                                                                                                                                  | UNLESS OTHERWISE SPECIFIED                                                              | DO NOT COALE DRAWTING                                  | AUTHOR                 | SW           | TITLE       |       |    |
|---------------------------|-------------|--------------------------------------------------------------------------------------------------------------------------------------------------------------------------------------------------|-----------------------------------------------------------------------------------------|--------------------------------------------------------|------------------------|--------------|-------------|-------|----|
| Website www.dem-uk.com    | ( <u></u> ) | THE INFORMATION CONTAINED IN THIS DRAWING IS THE SOLE<br>PROPERTY OF ALPHA 3 MANUFACTURING.<br>ANY REPRODUCTION IN PART OR AS A WHOLE WITHOUT THE<br>WRITTEN PERMISSION OF ALPHA 3 MANUFACTURING | DIMENSIONS ARE IN MILLIMETRES<br>LINEAR & RADIAL TOLERANCE:<br>NO DECIMAL PLACES ±0.5mm | DO NOT SCALE DRAWING                                   | DATE                   | 03/03/15     | SPECIFICAT  |       |    |
|                           |             |                                                                                                                                                                                                  |                                                                                         | THE FINISHED PRODUCT SHOULD BE CLEAN AND FREE FROM ALL | THIRD ANGLE PROJECTION | SHEET 1 OF 1 | 1           |       |    |
| DELTRON                   |             |                                                                                                                                                                                                  | 1 DECIMAL PLACE ±0.25mm<br>2 DECIMAL PLACES ±0.125mm                                    | LIQUIDS AND DEBRIS. SURFACES SHOULD BE OF UNIFORM      |                        | SCALE 1:2    | DRAWING NO. | ISSUE | 07 |
| Media DELTRON Enclosures  | DEW 📐       |                                                                                                                                                                                                  | ANGULAR TOLERANCE: ±1*                                                                  | APPEARANCE FREE FROM SHARP EDGES, BURRS AND CORROSION  | T T                    | A4           | - KMF306V   | Rele  |    |