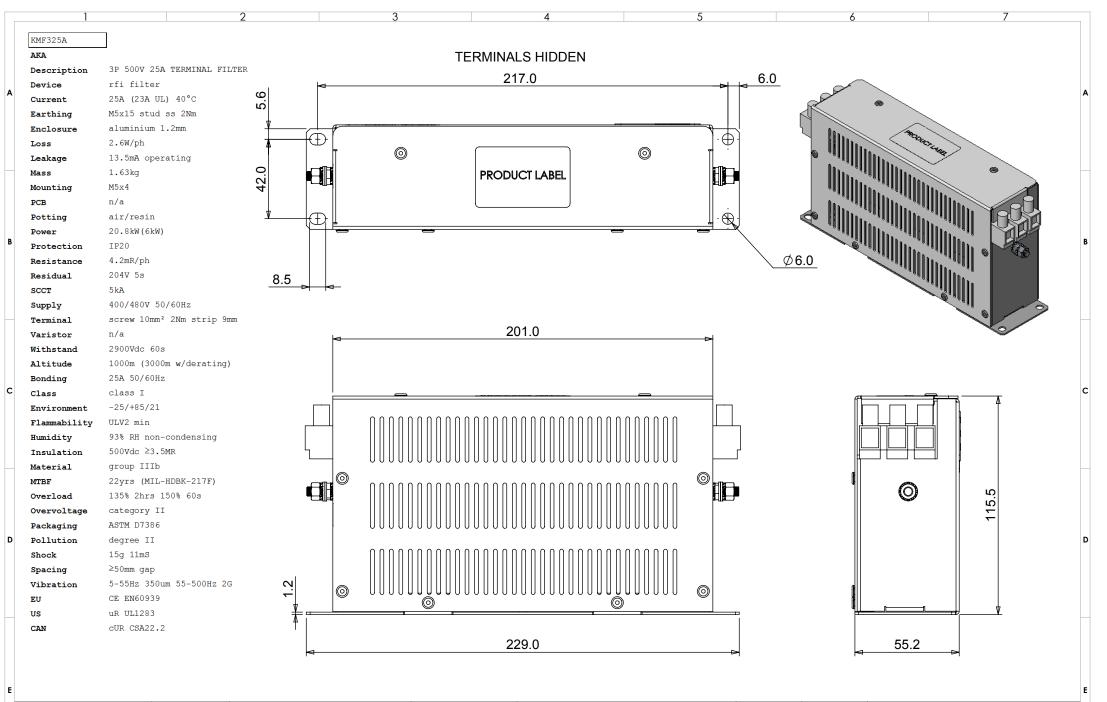

| Tel No. +44(0)1724 273200 | THE INFORMATION CONTAINED IN THIS DRAWING IS THE SOLE<br>PROPERTY OF <b>ALPHA 3 MANUFACTURING</b> .<br>ANY REPRODUCTION IN PART OR AS A WHOLE WITHOUT THE<br>WRITTEN PERMISSION OF <b>ALPHA 3 MANUFACTURING</b><br>IS PROHIBITED. | UNLESS OTHERWISE SPECIFIED<br>DIMENSIONS ARE IN MILLIMETRES<br>LINEAR & RADIAL TOLERANCE: | DO NOT SCALE DRAWING                                                                                                                                                 | AUTHOR                 | DB           | TITLE         |       |        |
|---------------------------|-----------------------------------------------------------------------------------------------------------------------------------------------------------------------------------------------------------------------------------|-------------------------------------------------------------------------------------------|----------------------------------------------------------------------------------------------------------------------------------------------------------------------|------------------------|--------------|---------------|-------|--------|
| Website www.dem-uk.com    |                                                                                                                                                                                                                                   |                                                                                           |                                                                                                                                                                      | DATE                   | 26/2/15      | SPECIFICATION |       |        |
| b-cis ROXBURGH MC         |                                                                                                                                                                                                                                   | 1 DECIMAL PLACE ±0.25mm<br>2 DECIMAL PLACES ±0.125mm                                      | THE FINISHED PRODUCT SHOULD BE CLEAN AND FREE FROM ALL<br>LIQUIDS AND DEBRIS. SURFACES SHOULD BE OF UNIFORM<br>APPEARANCE FREE FROM SHARP EDGES, BURRS AND CORROSION | THIRD ANGLE PROJECTION | SHEET 1 OF 1 |               |       |        |
|                           |                                                                                                                                                                                                                                   |                                                                                           |                                                                                                                                                                      |                        | SCALE 1:2    | - KMF325A     | ISSUE | 05     |
|                           | DEM Manufacturing, Deltron Emcon House, Hargreaves Way,<br>Sawcliffe Ind. Park, Scunthorpe, North Lincolnshire, DN15 8RF, UK                                                                                                      |                                                                                           |                                                                                                                                                                      |                        | A4           |               | Re    | elease |