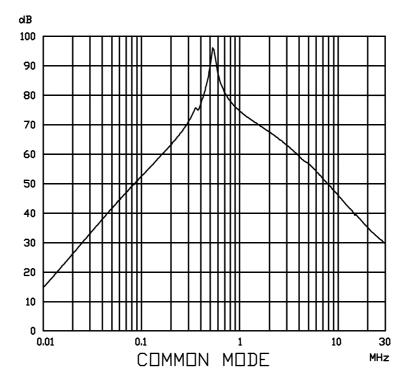

## ROXBURGH ELECTRONICS LTD FILTER INSERTION LOSS CHARACTERISTICS CISPR 17 - 50 OHM METHOD