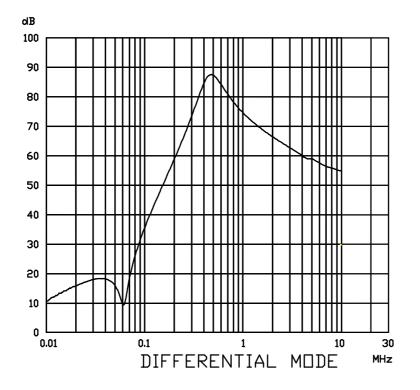

## ROXBURGH ELECTRONICS LTD FILTER INSERTION LOSS CHARACTERISTICS CISPR 17 - 50 OHM METHOD