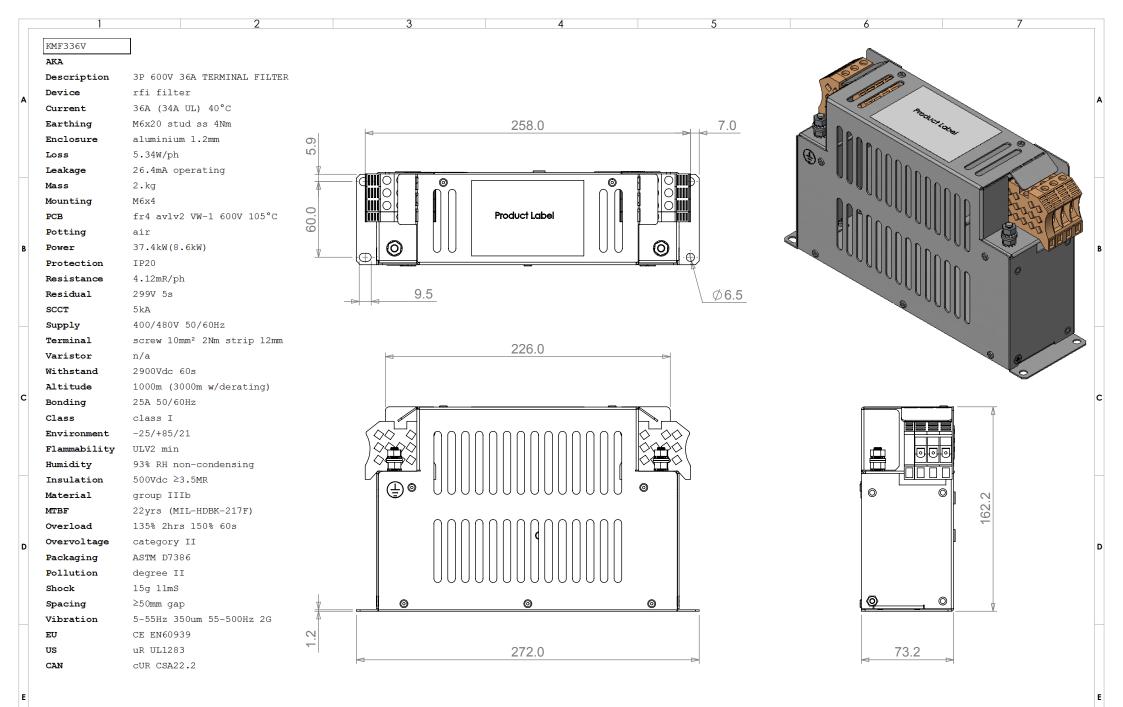

| [ | Tel No. +44(0)1724 273200 | PROPRIETARY AND CONFIDENTIAL: | UNLESS OTHERWISE SPECIFIED                                                                                                                                                                                                                                                                                                                                                                                                                                                                                                                                                                                                                                                                                                                                                                                                                                                                                                                                                                                                                                                                                                                                                                                                                                                                                                                                                                                                                                                                                                                                                                                                                                                                                                                                                                                                                                                                                                                                                                                                                                                                                                        |                                                      | AUTHOR                                                                                                                                                               | SW   | TITLE        |             |                     |   |
|---|---------------------------|-------------------------------|-----------------------------------------------------------------------------------------------------------------------------------------------------------------------------------------------------------------------------------------------------------------------------------------------------------------------------------------------------------------------------------------------------------------------------------------------------------------------------------------------------------------------------------------------------------------------------------------------------------------------------------------------------------------------------------------------------------------------------------------------------------------------------------------------------------------------------------------------------------------------------------------------------------------------------------------------------------------------------------------------------------------------------------------------------------------------------------------------------------------------------------------------------------------------------------------------------------------------------------------------------------------------------------------------------------------------------------------------------------------------------------------------------------------------------------------------------------------------------------------------------------------------------------------------------------------------------------------------------------------------------------------------------------------------------------------------------------------------------------------------------------------------------------------------------------------------------------------------------------------------------------------------------------------------------------------------------------------------------------------------------------------------------------------------------------------------------------------------------------------------------------|------------------------------------------------------|----------------------------------------------------------------------------------------------------------------------------------------------------------------------|------|--------------|-------------|---------------------|---|
|   | Website www.dem-uk.com    |                               | THE SPECIAL ON TANKED IN THIS SOURCE SUB-<br>THE SPECIAL OF A STATE O | 1 DECIMAL PLACE ±0.25mm<br>2 DECIMAL PLACES ±0.125mm | DO NOT SCALE DRAWING                                                                                                                                                 | DATE | 03/03/15     | SPECIFICATI | ION                 |   |
|   | bes ROXBURGH              |                               |                                                                                                                                                                                                                                                                                                                                                                                                                                                                                                                                                                                                                                                                                                                                                                                                                                                                                                                                                                                                                                                                                                                                                                                                                                                                                                                                                                                                                                                                                                                                                                                                                                                                                                                                                                                                                                                                                                                                                                                                                                                                                                                                   |                                                      | THE FINISHED PRODUCT SHOULD BE CLEAN AND FREE FROM ALL<br>LIQUIDS AND DEBRIS. SURFACES SHOULD BE OF UNIFORM<br>APPEARANCE FREE FROM SHARP EDGES, BURRS AND CORROSION |      | Sheet 1 of 1 |             |                     |   |
|   | DELTRON Gampmante         |                               |                                                                                                                                                                                                                                                                                                                                                                                                                                                                                                                                                                                                                                                                                                                                                                                                                                                                                                                                                                                                                                                                                                                                                                                                                                                                                                                                                                                                                                                                                                                                                                                                                                                                                                                                                                                                                                                                                                                                                                                                                                                                                                                                   |                                                      |                                                                                                                                                                      |      | SCALE 1:5    | - KMF336V   | <sup>ISSUE</sup> 04 | , |
| 1 | Meder DELTRON Enclosures  |                               |                                                                                                                                                                                                                                                                                                                                                                                                                                                                                                                                                                                                                                                                                                                                                                                                                                                                                                                                                                                                                                                                                                                                                                                                                                                                                                                                                                                                                                                                                                                                                                                                                                                                                                                                                                                                                                                                                                                                                                                                                                                                                                                                   |                                                      |                                                                                                                                                                      |      | A4           |             | Release             |   |