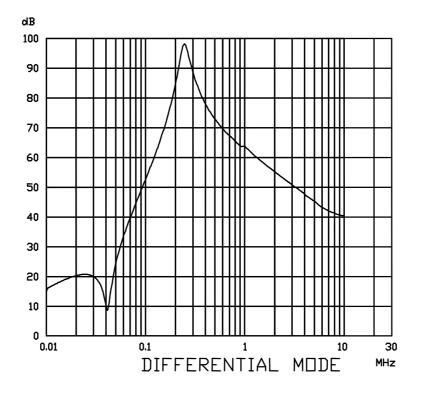

## ROXBURGH ELECTRONICS LTD FILTER INSERTION LOSS CHARACTERISTICS CISPR 17 - 50 OHM METHOD