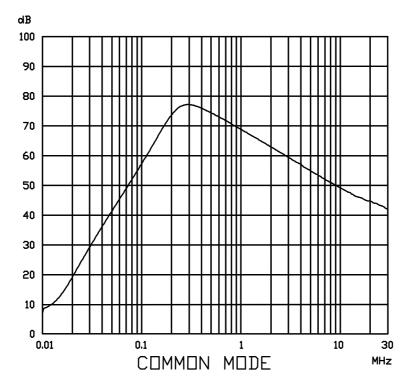

## ROXBURGH ELECTRONICS LTD FILTER INSERTION LOSS CHARACTERISTICS CISPR 17 - 50 OHM METHOD