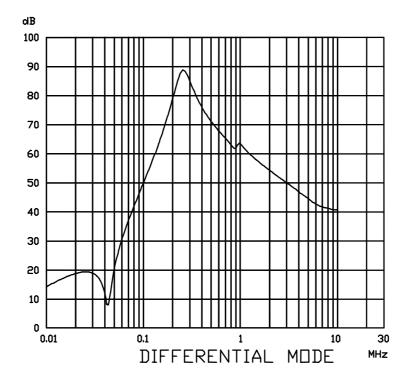

## ROXBURGH ELECTRONICS LTD FILTER INSERTION LOSS CHARACTERISTICS CISPR 17 - 50 OHM METHOD