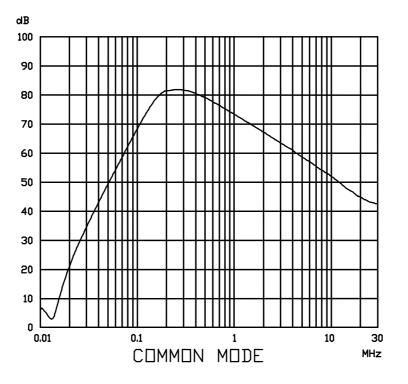

## ROXBURGH ELECTRONICS LTD FILTER INSERTION LOSS CHARACTERISTICS CISPR 17 - 50 OHM METHOD