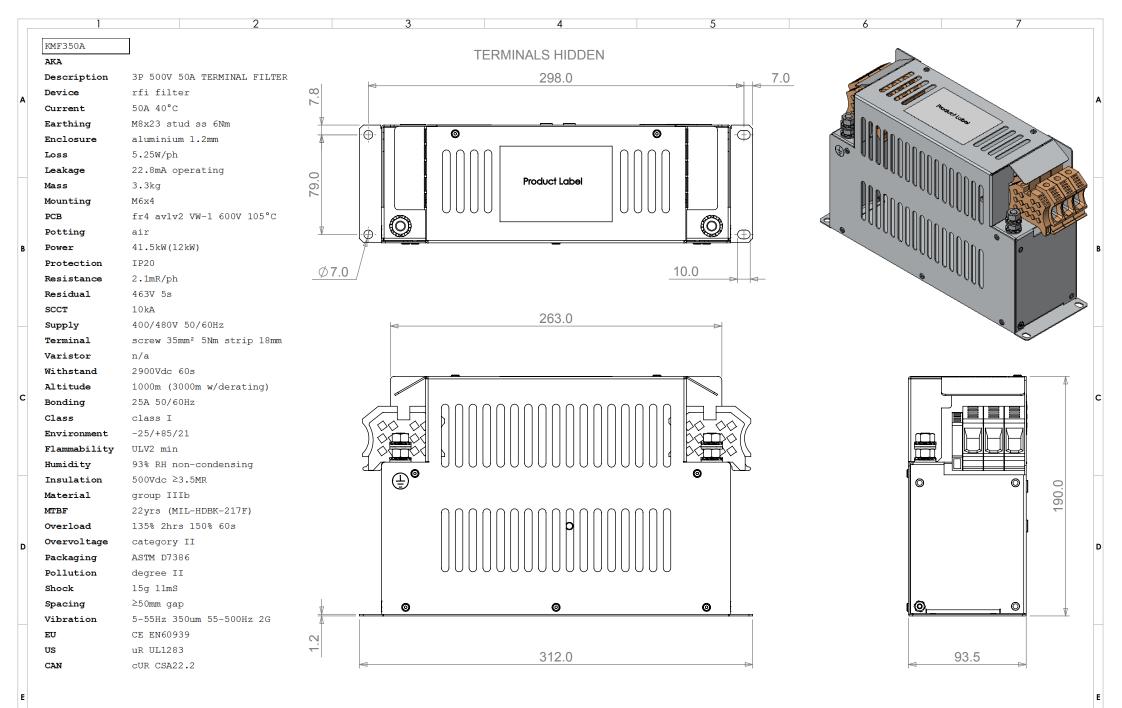

| Tel No. +44(0)1724 273200 |  | PROPRIETARY AND CONFIDENTIAL:                                                                                                                                          | 2 DECIMAL PLACE ±0.25mm | DO NOT SCALE DRAWING                                                                                                                                                 | AUTHOR                 | SW           | SPECIFICATION |          |   |
|---------------------------|--|------------------------------------------------------------------------------------------------------------------------------------------------------------------------|-------------------------|----------------------------------------------------------------------------------------------------------------------------------------------------------------------|------------------------|--------------|---------------|----------|---|
| Website www.dem-uk.com    |  | THE INFURMATION CONTAINED IN THIS DRAWING IS THE SOLE<br>RODEET ON ALPHA 3 MANUFACTURING. WITHOUT THE<br>WRITTEN PERMISSION OF ALPHA 3 MANUFACTURING<br>IS PROHIBITED. |                         |                                                                                                                                                                      | DATE                   | 04/03/15     |               |          |   |
|                           |  |                                                                                                                                                                        |                         | THE FINISHED PRODUCT SHOULD BE CLEAN AND FREE FROM ALL<br>LIQUIDS AND DEBRIS. SURFACES SHOULD BE OF UNIFORM<br>APPEARANCE FREE FROM SHARP EDGES, BURRS AND CORROSION | THIRD ANGLE PROJECTION | SHEET 1 OF 1 |               |          |   |
| DELTRON Gummanute         |  |                                                                                                                                                                        |                         |                                                                                                                                                                      |                        | SCALE 1:5    | - KMF350A     | ISSUE OC | 5 |
| Heder DELTRON Enclosures  |  |                                                                                                                                                                        | ANGULAR TOLERANCE: ±1°  |                                                                                                                                                                      |                        | A4           |               | Release  |   |