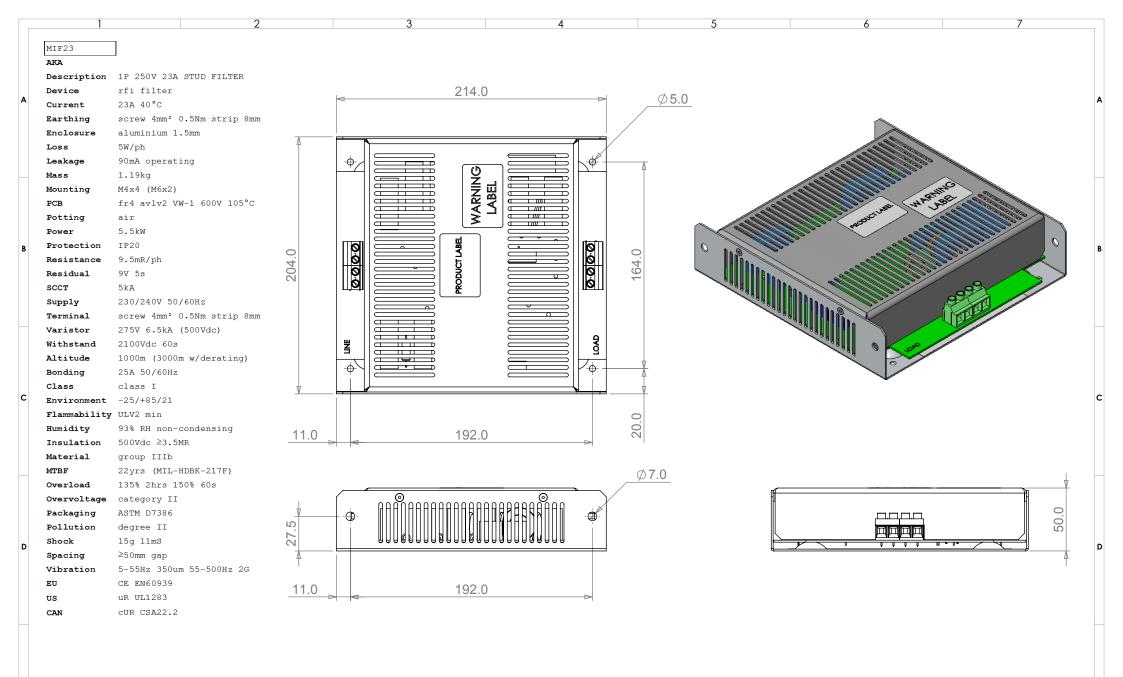

| Tel No. +44(0)1724 273200 |  | PROPRIETARY AND CONFIDENTIAL:                                                                                                                                                 | UNLESS OTHERWISE SPECIFIED                           | DO NOT SCALE DRAWING                                                                                                                                                 | AUTHOR                 | SW           | TITLE         |          |
|---------------------------|--|-------------------------------------------------------------------------------------------------------------------------------------------------------------------------------|------------------------------------------------------|----------------------------------------------------------------------------------------------------------------------------------------------------------------------|------------------------|--------------|---------------|----------|
| Website www.dem-uk.com    |  | THE INFORMATION CONTAINED IN THIS DRAWING IS THE SOLE<br>ANY REPRODUCTION IN PART OR AS ANY MOLE WITHOUT THE<br>WRITTEN PERMISSION OF ALPHA 3 MANUFACTURING<br>IS PROHIBITED. | 1 DECIMAL PLACE ±0.25mm<br>2 DECIMAL PLACES ±0.125mm |                                                                                                                                                                      | DATE                   | 20/02/15     | SPECIFICATION |          |
| bes ROXBURGH              |  |                                                                                                                                                                               |                                                      | THE FINISHED PRODUCT SHOULD BE CLEAN AND FREE FROM ALL<br>LIQUIDS AND DEBRIS. SURFACES SHOULD BE OF UNIFORM<br>APPEARANCE FREE FROM SHARP EDGES, BURRS AND CORROSION | THIRD ANGLE PROJECTION | SHEET 1 OF 1 |               |          |
| DELTRON Compensate        |  |                                                                                                                                                                               |                                                      |                                                                                                                                                                      |                        | SCALE 1:5    |               | ISSUE 05 |
| Meder DELTRON Enclosures  |  |                                                                                                                                                                               | ANGULAR TOLERANCE: ±1°                               |                                                                                                                                                                      |                        | A4           | MIF23         | Release  |