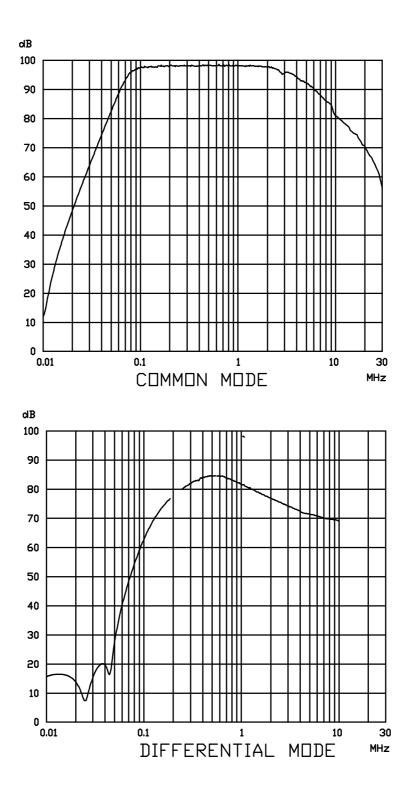

## ROXBURGH ELECTRONICS LTD FILTER INSERTION LOSS CHARACTERISTICS CISPR 17 - 50 OHM METHOD