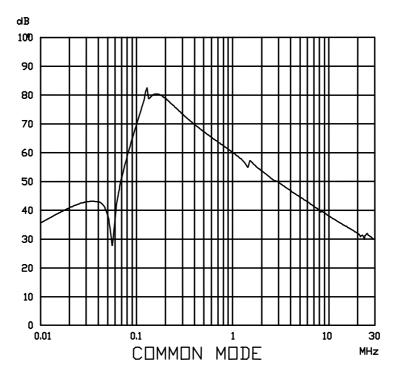

## ROXBURGH ELECTRONICS LTD FILTER INSERTION LOSS CHARACTERISTICS CISPR 17 - 50 OHM METHOD