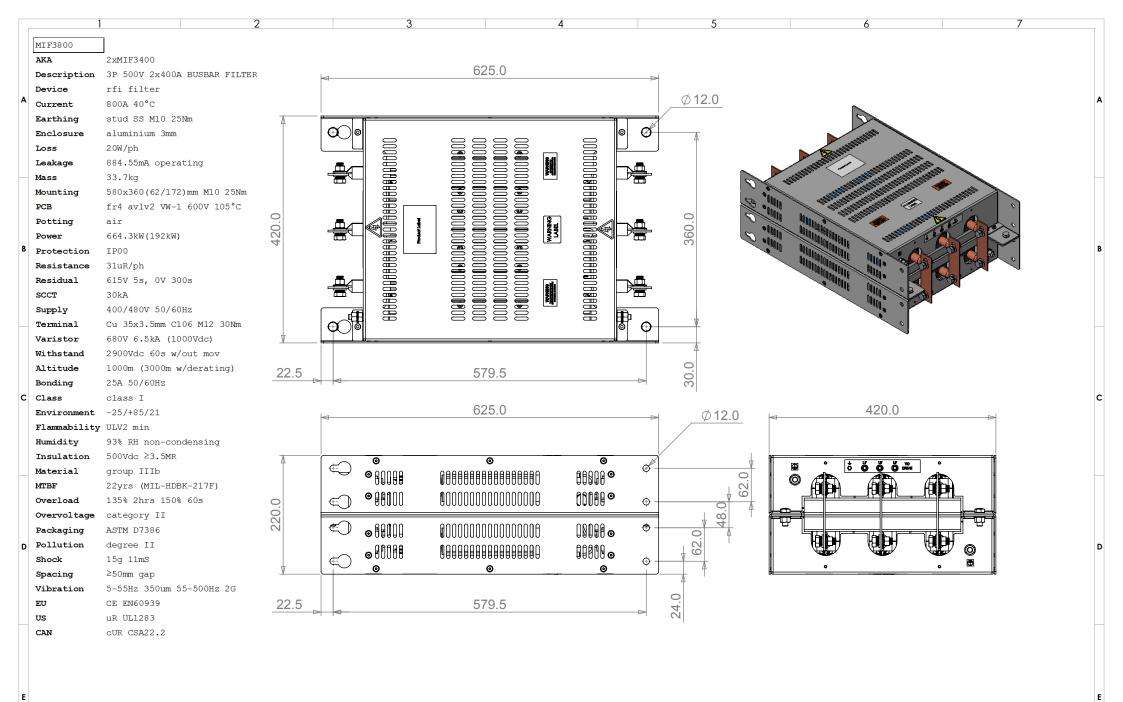

| Tel No. +44(0)1724 273200 |             | PROPRIETARY AND CONFIDENTIAL:                                                                                                                                                                    | UNLESS OTHERWISE SPECIFIED                                                             | DO NOT SCALE DRAWING                                                                                       | AUTHOR                 | SW           | TITLE         |          |
|---------------------------|-------------|--------------------------------------------------------------------------------------------------------------------------------------------------------------------------------------------------|----------------------------------------------------------------------------------------|------------------------------------------------------------------------------------------------------------|------------------------|--------------|---------------|----------|
| Alpha                     |             | THE INFORMATION CONTAINED IN THIS DRAWING IS THE SOLE<br>PROPERTY OF ALPHA 3 MANUFACTURING.<br>ANY REPRODUCTION IN PART OR AS A WHOLE WITHOUT THE<br>WRITTEN PERMISSION OF ALPHA 3 MANUFACTURING | DIMENSIONS ARE IN MILLIMETRES<br>LINEAR & RADIAL TOLERANCE:<br>NO DECIMAL PLACES±0.5mm | DO NOT SCALE DRAWING                                                                                       | DATE                   | 24/02/15     | SPECIFICATION |          |
|                           |             |                                                                                                                                                                                                  |                                                                                        | THE FINISHED PRODUCT SHOULD BE CLEAN AND FREE FROM ALL                                                     | THIRD ANGLE PROJECTION | SHEET 1 OF 1 |               |          |
| DELINON Desparators       | IN R.A. IN- |                                                                                                                                                                                                  | 2 DECIMAL PLACES +0.125mm                                                              | LIQUIDS AND DEBRIS. SURFACES SHOULD BE OF UNIFORM<br>APPEARANCE FREE FROM SHARP EDGES, BURRS AND CORROSION |                        | SCALE 1:10   | MIF3800       | ISSUE 04 |
| DELTRON Surfaces 🔁        | DEM         | Sawcliffe Ind. Park, Scunthorpe, North Lincolnshire, DN15 8RF, U                                                                                                                                 | ANGULAR TOLERANCE: ±1°                                                                 |                                                                                                            |                        | A4           |               | Release  |