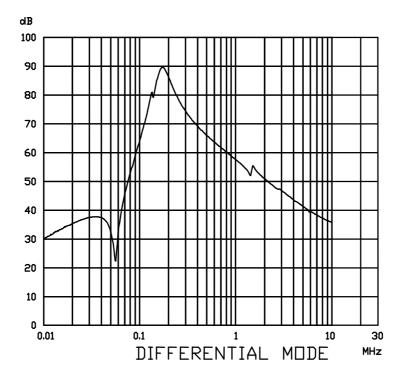

## ROXBURGH ELECTRONICS LTD FILTER INSERTION LOSS CHARACTERISTICS CISPR 17 - 50 OHM METHOD