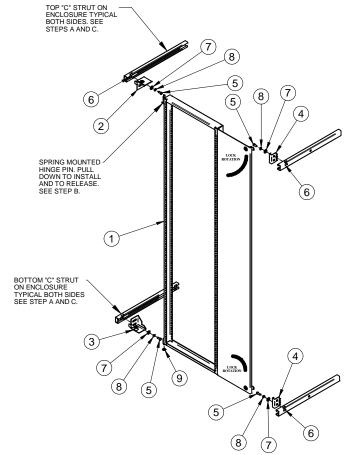

## **ASSEMBLY INSTRUCTIONS**

- (A) ASSEMBLE THE TOP AND BOTTOM PIVOT BRACKETS TO THE TOP AND BOTTOM SIDE "C" STRUTS ON THE ENCLOSURE USING A 3/8-16 HARDWARE AS SHOWN. SECURE AT THE DESIRED LOCATION FROM THE FRONT OF THE ENCLOSURE. INSERT THE STRUT NUTS INTO THE TOP AND BOTTOM OF SIDE "C" STRUTS.
- (B) INSTALL THE SWING FRAME INTO THE HOLE ON THE BOTTOM OF THE PIVOT BRACKET. THEN SET THE WEAR WASHER OVER THE BOTTOM HOLE AND THEN INSERT THE PIN INTO THE BOTTOM HOLE. THEN PULL DOWN THE TOP HINGE PIN, LINE UP THE HINGE PIN WITH THE HOLE IN THE TOP PIVOT BRACKET AND RELEASE THE PIN INTO THE HOLE.
- (C) INSTALL THE DOOR CATCH ONTO THE TOP AND BOTTOM "C" STRUTS LOCK SIDE. THEN SECURE IT USING A 3/8-16 HARDWARE AND ADJUST SO THAT WHEN THE SWING FROM IS LOCKED, THE FRAME RUNS PARALLEL TO THE FRONT OF THE ENCLOSURE.

NOTE: MOUNTING HOLES IN THE SIDES OF THE BRACKETS USED IN ILLUSTRATION ARE FOR C2 AND C3 SERIES. USE THE OTHER MOUNTING HOLES IN SIDES OF BRACKETS FOR THE IME AND 1418FS SERIES.

NOTE: SWING FRAME CAN ONLY BE INSTALLED IN A SINGLE DOOR ENCLOSURE.

SWING FRAME IS REVERSIBLE LEFT HAND HINGE IS SHOWN.

3/8-16 HEX HD SCREW TO BE TORQUED TO 15FT/LB

| PART# | QTY. | DESCRIPTION             |
|-------|------|-------------------------|
| 1     | 1    | SWING FRAME             |
| 2     | 1    | TOP PIVOT BRACKET       |
| 3     | 1    | BOTTOM PIVOT BRACKET    |
| 4     | 2    | DOOR CATCH BRACKET      |
| 5     | 4    | 3/8-16 HEX HD SCREW     |
| 6     | 4    | 3/8-16 SPRING STRUT NUT |
| 7     | 4    | 3/8 FLAT WASHER         |
| 8     | 4    | 3/8 LOCK WASHER         |
| 9     | 1    | SS WEAR WASHER          |