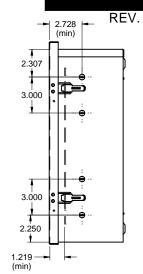

#### **ASSEMBLY INSTRUCTIONS**

- A) SWING PANEL MAY BE HINGED ON EITHER SIDE OF BOX. DETERMINE MOUNTING POSITION AND DRILL EIGHT .281(7.1mm) DIA. HOLES AS
  - SHOWN IN DRILL DETAIL.
- B) MOUNT HINGES AND BRACKETS USING 1/4-20 SCREWS WITH \*NYLON WASHERS (PART 5.6).
- C) MOUNT SWING PANEL TO HINGES USING 3/8-16 HEX HEAD BOLTS, AND HEX KEPT NUTS ( PART 8,9). MAKE SURE SWING PANEL SWINGS FREELY THROUGH THE DOOR OPENING.
- D) ATTACH THUMB SCREWS TO PANEL USING PUSHNUT (PART 7,10).
- E) DRILL TWO HOLES IN SWING PANEL AND INSTALL TWO BOLTS PER HINGE AS SHOWN.

### HCLO (16 X 16 OR LARGER)