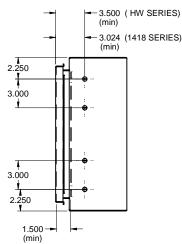

#### **ASSEMBLY INSTRUCTIONS**

- A) SWING PANEL MAY BE HINGED ON EITHER SIDE OF BOX. DETERMINE MOUNTING POSITION AND DRILL EIGHT .281(7.1mm) DIA. HOLES AS
  - SHOWN IN DRILL DETAIL.
- B) MOUNT HINGES AND BRACKETS USING 1/4-20 SCREWS WITH \*NYLON WASHERS (PART 5.6).
- C) MOUNT SWING PANEL TO HINGES USING 3/8-16 HEX HEAD BOLTS, AND HEX KEPT NUTS ( PART 8,9). MAKE SURE SWING PANEL SWINGS FREELY THROUGH THE DOOR OPENING.
- D) ATTACH THUMB SCREWS TO PANEL USING PUSHNUT (PART 7,10).
- E) DRILL TWO HOLES IN SWING PANEL AND INSTALL TWO BOLTS PER HINGE AS SHOWN.

## HCR (16 X 12 OR LARGER)

1418 (12 X 12 OR LARGER) HW (12 X 12 OR LARGER)