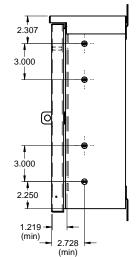

#### **ASSEMBLY INSTRUCTIONS**

- A) SWING PANEL MAY BE HINGED ON EITHER SIDE OF BOX. DETERMINE MOUNTING POSITION AND DRILL EIGHT .281(7.1mm) DIA. HOLES AS
  - SHOWN IN DRILL DETAIL.
- B) MOUNT HINGES AND BRACKETS USING 1/4-20 SCREWS WITH \*NYLON WASHERS (PART 5.6).
- C) MOUNT SWING PANEL TO HINGES USING 3/8-16 HEX HEAD BOLTS, AND HEX KEPT NUTS ( PART 8,9). MAKE SURE SWING PANEL SWINGS FREELY THROUGH THE DOOR OPENING.
- D) ATTACH THUMB SCREWS TO PANEL USING PUSHNUT (PART 7,10).
- E) DRILL TWO HOLES IN SWING PANEL AND INSTALL TWO BOLTS PER HINGE AS SHOWN.

### HCLO (16 X 16 OR LARGER)