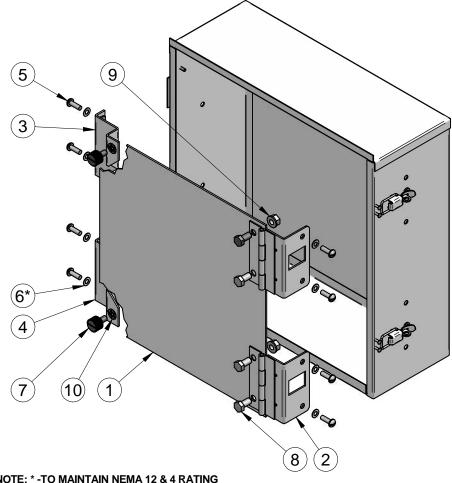

# **SPB2 SERIES**

## ASSEMBLY INSTRUCTIONS FOR SWING PANEL

NOTE: \* -TO MAINTAIN NEMA 12 & 4 RATING NYLON WASHERS MUST BE USED.

-PANELS MUST BE ORDERED SEPARATELY.

-DATA SUBJECT TO CHANGE WITHOUT NOTICE.

| ITEM# | QTY. | DESCRIPTION          |
|-------|------|----------------------|
| 1     | 1    | SWING PANEL          |
| 2     | 2    | HINGE BRACKET        |
| 3     | 1    | FIXED BRACKET        |
| 4     | 1    | FIXED BRACKET        |
| 5     | 8    | 1/4-20 SCREW         |
| 6     | 8    | *1/4-20 NYLON WASHER |
| 7     | 2    | 5/16-18 THUMB SCREW  |
| 8     | 4    | 3/8-16 HEX HEAD BOLT |
| 9     | 4    | 3/8-16 HEX KEPT NUT  |
| 10    | 2    | 5/16" PUSHNUT        |

#### **ASSEMBLY INSTRUCTIONS**

- A) SWING PANEL MAY BE HINGED ON EITHER SIDE OF BOX. DETERMINE MOUNTING POSITION AND DRILL EIGHT .281(7.1mm) DIA. HOLES AS
  - SHOWN IN DRILL DETAIL.
- B) MOUNT HINGES AND BRACKETS USING 1/4-20 SCREWS WITH \*NYLON WASHERS (PART 5.6).
- C) MOUNT SWING PANEL TO HINGES USING 3/8-16 HEX HEAD BOLTS, AND HEX KEPT NUTS ( PART 8,9). MAKE SURE SWING PANEL SWINGS FREELY THROUGH THE DOOR OPENING.
- D) ATTACH THUMB SCREWS TO PANEL USING PUSHNUT (PART 7,10).
- E) DRILL TWO HOLES IN SWING PANEL AND INSTALL TWO BOLTS PER HINGE AS SHOWN.