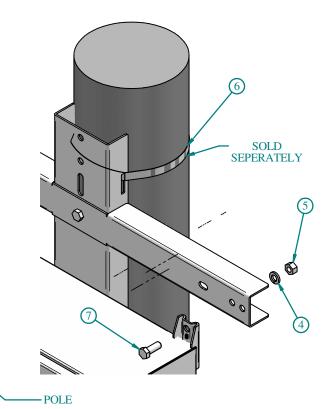

C) Use 3/8" x 3/4" bolt (item 3) with split lock washer (item 4) and 3/8" nut (item 5) to PMH..GY (item 2) to PMV....GY (item 1). Tighten down.

D) Attach assembly to pole using PMSTRAP40 (up to 10" diameter pole) or PMSTRAP55 (up to 12" diameter pole).

E) Attach enclosure to pole mount assembly using 5/16" x 1" bolts (item 7) 5/16" split lock washer (item 8) and 5/16" hex nut (item 9).

E) Attach enclosure to pole mount assembly using  $3/8" \times 1"$  bolts (item 7) 3/8" split lock washer (item 4) and 3/8" hex nut (item 5).

| ITEM No. | DESCRIPTION               | QTY |
|----------|---------------------------|-----|
| 1        | PMVGY - Vertical Rail     | 1   |
| 2        | PMHGY - Horizontal Rail   | 2   |
| 3        | 3/8"-16 X 3/4" Bolt ZP    | 2   |
| 4        | 3/8" Split Lock Washer ZP | 6   |
| 5        | 3/8"-16 Hex Nut ZP        | 6   |
| 6        | PMSTRAP                   | 4   |
| 7        | 3/8"-16 X 1" Bolt ZP      | 4   |