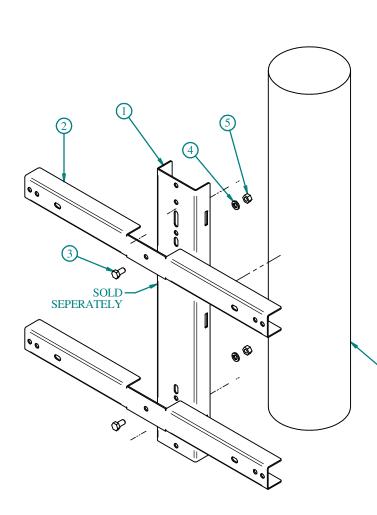

## **ASSEMBLY INSTRUCTIONS:**

A) Measure distance between vertical mounting centers on enclosure.

B) Layout PMH..GY (item 2) centered on PMV....GY (item 1) with the distance measured in step A. Use the center hole.

C) Use 3/8" x 3/4" bolt (item 3) with split lock washer (item 4) and 3/8" nut (item 5) to PMH..GY (item 2) to PMV....GY (item 1). Tighten down.

D) Attach assembly to pole using PMSTRAP40 (up to 10" diameter pole) or PMSTRAP55 (up to 12" diameter pole).

E) Attach enclosure to pole mount assembly using  $3/8" \times 1"$  bolts (item 7) 3/8" split lock washer (item 4) and 3/8" hex nut (item 5).

| ITEM No. | DESCRIPTION               | QTY |
|----------|---------------------------|-----|
| 1        | PMVGY - Vertical Rail     | 1   |
| 2        | PMHGY - Horizontal Rail   | 2   |
| 3        | 3/8"-16 X 3/4" Bolt ZP    | 2   |
| 4        | 3/8" Split Lock Washer ZP | 6   |
| 5        | 3/8"-16 Hex Nut ZP        | 6   |
| 6        | PMSTRAP                   | 4   |
| 7        | 3/8"-16 X 1" Bolt ZP      | 4   |