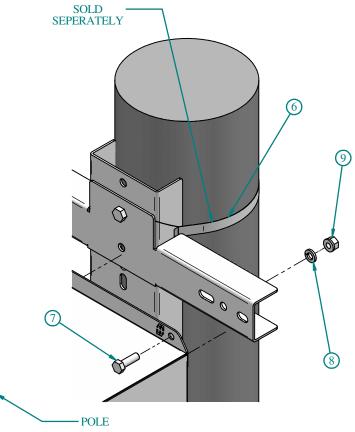

C) Use 3/8" x 3/4" bolt (item 3) with split lock washer (item 4) and 3/8" nut (item 5) to PMH..GY (item 2) to PMV....GY (item 1). Tighten down.

D) Attach assembly to pole using PMSTRAP40 (up to 10" diameter pole) or PMSTRAP55 (up to 12" diameter pole).

E) Attach enclosure to pole mount assembly using 5/16" x 1" bolts (item 7) 5/16" split lock washer (item 8) and 5/16" hex nut (item 9).

E) Attach enclosure to pole mount assembly using  $3/8" \times 1"$  bolts (item 7) 3/8" split lock washer (item 4) and 3/8" hex nut (item 5).

| ITEM No. | DESCRIPTION               | QTY |
|----------|---------------------------|-----|
| 1        | PMVGY - Vertical Rail     | 1   |
| 2        | PMHGY - Horizontal Rail   | 2   |
| 3        | 3/8"-16 X 3/4" Bolt ZP    | 2   |
| 4        | 3/8" Split Lock Washer ZP | 6   |
| 5        | 3/8"-16 Hex Nut ZP        | 6   |
| 6        | PMSTRAP                   | 4   |
| 7        | 3/8"-16 X 1" Bolt ZP      | 4   |