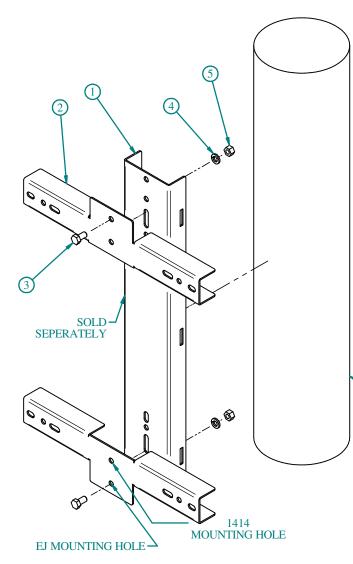

## ASSEMBLY INSTRUCTIONS FOR PMHGY - EJ and 1414

| ITEM No. | DESCRIPTION                | QTY |
|----------|----------------------------|-----|
| 1        | PMVGY - Vertical Rail      | 1   |
| 2        | PMHGY - Horizontal Rail    | 2   |
| 3        | 3/8"-16 X 3/4" Bolt ZP     | 2   |
| 4        | 3/8" Split Lock Washer ZP  | 2   |
| 5        | 3/8"-16 Hex Nut ZP         | 2   |
| 6        | PMSTRAP                    | 4   |
| 7        | 5/16"-18 X 1" Bolt ZP      | 4   |
| 8        | 5/16" Split Lock Washer ZP | 4   |
| 9        | 5/16"-18 Hex Nut ZP        | 4   |

## **ASSEMBLY INSTRUCTIONS:**

A) Measure distance between vertical mounting centers on enclosure.

B) Layout PMH..GY (item 2) centered on PMV....GY (item 1) with the distance measured in step A. EJ enclosures must use top hole, 1414 enclosures use the center hole.

C) Use 3/8" x 3/4" bolt (item 3) with split lock washer (item 4) and 3/8" nut (item 5) to PMH..GY (item 2) to PMV....GY (item 1). Tighten down.

D) Attach assembly to pole using PMSTRAP40 (up to 10" diameter pole) or PMSTRAP55 (up to 12" diameter pole).

E) Attach enclosure to pole mount assembly using 5/16" x 1" bolts (item 7) 5/16" split lock washer (item 8) and 5/16" hex nut (item 9).