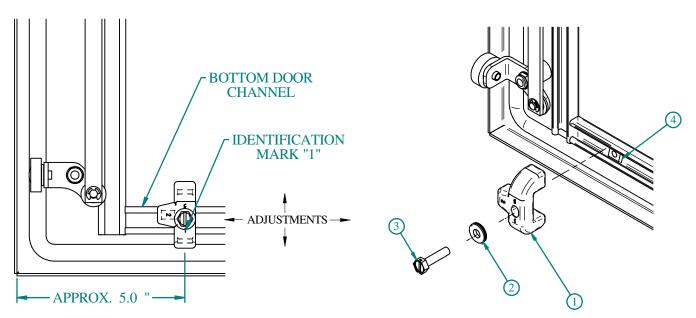

#### INSTRUCTIONS FOR ECLIPSE SERIES ENCLOSURES WITH DOOR CHANNELS:

A) Insert spring nut (Item # 4) into door channel along bottom of door.

(Short spring nut supplied for 13/32" channel, long spring nut supplied for 13/16" channel)

B) Place door guide (Item # 1) on channel with identification mark "1" against the bottom of the door channel.

- C) Install washer (Item # 2) and screw (Item # 3) as shown.
- D) Close door to confirm proper door alignment and adjust guide as required.

#### ECLIPSE SERIES WITH BOTTOM MOUNTING CHANNEL

| ITEM | DESCRIPTION                    | QTY |
|------|--------------------------------|-----|
| 1    | DOOR GUIDE                     | 1   |
| 2    | WASHER .275ID X .581OD NEA/STL | 1   |
| 3    | SCREW 1/4-20 X 1 HEX HD SL ZP  | 1   |
| 4    | NUT 1/4-20 SPRING P7006-1420EG | 1   |