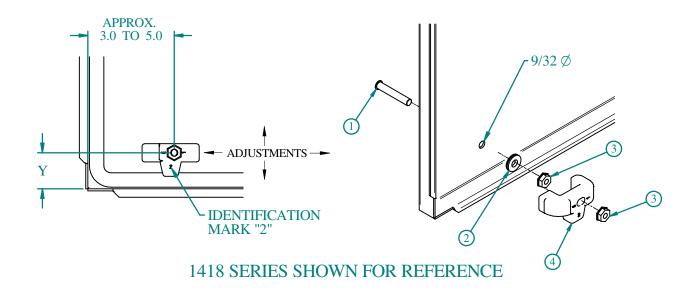

### **INSTRUCTIONS FOR ENCLOSURES WITHOUT DOOR CHANNELS:**

- A) Measure and mark location for drilling as per below chart. (Bottom corner, opposite hinge side)
   B) Drill hole using 9/32 drill bit.
- C) Install stud (Item #1) from outside the enclosure door. (SS and ASA61 painted stud supplied)
  - D) Install sealing washer (Item #2) and kep nut (Item #3) from inside of enclosure door.
- E) Place door guide (Item #4) with identification mark "2" towards the bottom of the door and install the remaining kep nut (Item #3) onto the stud as shown.
  - F) Close door to confirm proper door alignment and adjust guide as required.

|   | HOLE LOCATIONS (MEASURED FROM INSIDE OF DOOR FLANGE) |       |        |          |       |       |        |  |  |  |
|---|------------------------------------------------------|-------|--------|----------|-------|-------|--------|--|--|--|
|   | ECLIPSE                                              | 1418  | 1418FS | 1418N4FS | HN4   | 1422  | UHD/UD |  |  |  |
| Y | 1.593                                                | 1.250 | 1.156  | 1.250    | 1.250 | 1.250 | 1.593  |  |  |  |

| ITEM | DESCRIPTION                    | QTY |
|------|--------------------------------|-----|
| 1    | PEM STUD (FHS-0420-24) SS      | 1   |
| 2    | WASHER .275ID X .581OD NEA/STL | 1   |
| 3    | NUT 1/4-20 KEP ZP              | 2   |
| 4    | DOOR GUIDE                     | 1   |