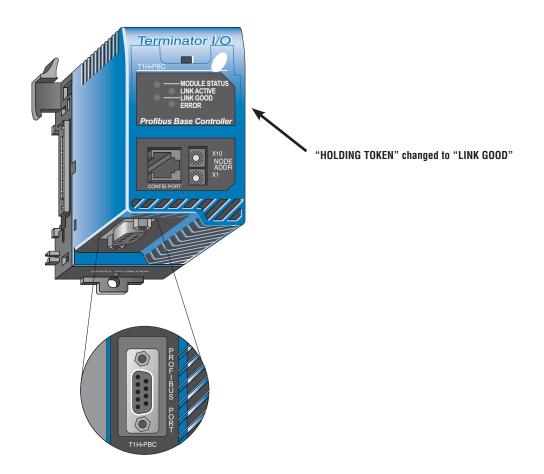

#### Changes to CHAPTER 1: Introduction

Pages 1-7. Introduction; T1H–Profibus Base Controller:

The T1H-PBC module faceplate changed. The status indicator named "HOLDING TOKEN" was changed to "LINK GOOD". The status indicator function did not change.

For example, replace the drawing on page 1-7 with this one:

Pages 1-6, 2-3, 2-4, and 2-5 all have drawings showing the old faceplate. "HOLDING TOKEN" is also referred to on pages 2-10 and A-2. Change all references to "HOLDING TOKEN" to "LINK GOOD".