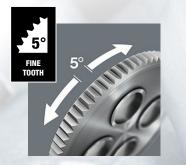

#### Small return angle

The fine 72 tooth ratchet mechanism has a low return angle of 5°. This short stroke allows fast and precise work in small spaces.