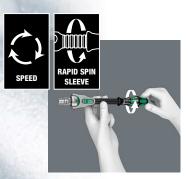

## **Unbelievably fast**

The gyrating mass design along with the Kraftform handle and free-turning sleeve allow for rapid rotation when used as a screwdriver.