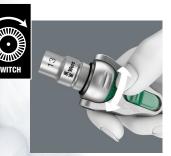

### Simple direction change

Rotating the large thumbwheel quickly changes rotation from clockwise to counterclockwise from any position of the ratchet head.

| Wera Speed Ratchets |                                                                                                                                       |         |
|---------------------|---------------------------------------------------------------------------------------------------------------------------------------|---------|
| Part Number         | Description                                                                                                                           | Price   |
| <u>05003500055</u>  | Wera Zyklop Speed ratchet, 1/4 inch drive, with locking<br>swivel head and ergonomic grip handle.<br>Manufacturer part number 003500. | \$81.00 |
| <u>05003550055</u>  | Wera Zyklop Speed ratchet, 3/8 inch drive, with locking<br>swivel head and ergonomic grip handle.<br>Manufacturer part number 003550. | \$90.00 |
| <u>05003600055</u>  | Wera Zyklop Speed ratchet, 1/2 inch drive, with locking<br>swivel head and ergonomic grip handle.<br>Manufacturer part number 003600. | \$99.00 |