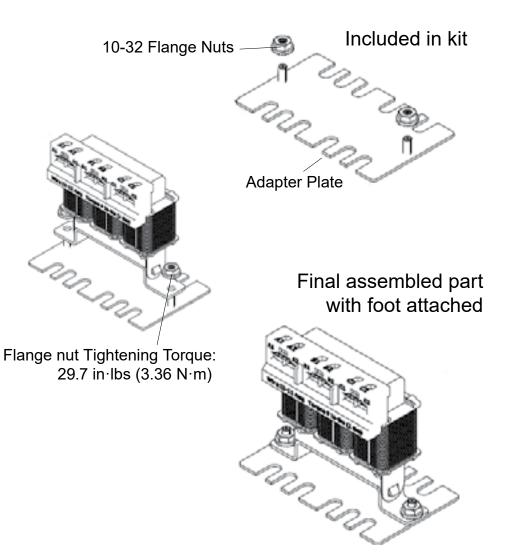

## Adapter Plate Kit Includes 2 flange nuts Part #LR2-AP1

| Adapter Plate Kit |                                                                                                                                 |               |
|-------------------|---------------------------------------------------------------------------------------------------------------------------------|---------------|
| Part Number       | Description                                                                                                                     | Dimensions    |
| LR2-AP1           | Universal Mount for:<br>LR2-20P2-1PH,<br>LR2-20P2, LR2-20P5,<br>LR2-40xx, LR2-41xx,<br>LR2-42xx, LR2-43xx<br>LR2-51xx, LR2-52xx | 4.45" x 2.63" |
| LR2-AP2           | Universal Mount for:<br>LR2-20P2-1PH,<br>LR2-20P2, LR2-20P5,<br>LR2-40xx, LR2-41xx,<br>LR2-42xx, LR2-43xx<br>LR2-51xx, LR2-52xx | 4.45" x 3.51" |