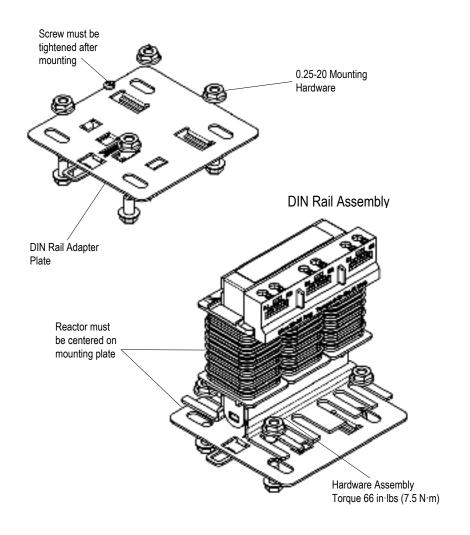

## **Din Rail Mounting Plate and Hardware Kit**

## Includes 4 bolts (0.25 x 0.50) and 4 flange nuts Part #LR2-DR2

## Din Rail Kit

| DIII Naii NIL |             |                                                                                                                                                                          |                                      |
|---------------|-------------|--------------------------------------------------------------------------------------------------------------------------------------------------------------------------|--------------------------------------|
| Γ             | Part Number | Description                                                                                                                                                              | Dimensions                           |
|               | LR2-DR1     | 35mm DIN Rail Mount for:<br>LR2-20P2-1PH,<br>LR2-20P2, LR2-20P5,<br>LR2-40xx, LR2-41xx,<br>LR2-42xx, LR2-43xx,<br>LR2-51xx, LR2-52xx                                     | Clips<br>1.8" x 0.6"<br>Screws 10/32 |
|               | LR2-DR2     | 35mm DIN Rail Mount for:<br>LR2-20P5-1PH,<br>LR2-20P7, LR2-21P0,<br>LR2-21P5, LR2-22P0,<br>LR2-44P0, LR2-45P0,<br>LR2-47P5,<br>LR2-53P0, LR2-54P0,<br>LR2-55P0, LR2-57P5 | 4.25" x 4.13"                        |