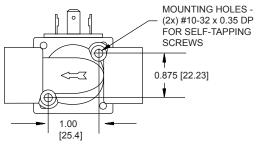

# NITRA Series DVD

### Two-Way, Two Position, Normally Closed



Position 1) Coil De-energized.

Pressure inlet port (1) is
closed to outlet port (2).

Position 2) Coil Energized. Pressure inlet port (1) is open to outlet port (2).

## Two-Way, Two Position, Normally Closed



Position 1) Coil De-energized.
Pressure inlet port (1) is
closed to outlet port (2).

Position 2) Coil Energized. Pressure inlet port (1) is open to outlet port (2).

## Electrical Hook-up



18 mm DIN Connector Power leads connected to vertical pins on all versions. Not polarity sensitive.

# Electrical Hook-up



18 mm DIN Connector Power leads connected to vertical pins on all versions. Not polarity sensitive.





# **Mounting Diagram**

# Dimensions Inch [mm]



Series DVD-2A

#### Caution

Excessive use of pipe sealant can cause clogging and leakage. Please follow ASME standards for applying pipe sealant and tape. Do not use media, voltage or pressures other than that listed in specifications as valve malfunction could result. Misuse or misapplication of NITRA solenoid valves could cause serious bodily injury or property damage.

# NI RA PNEUMATICS

# Mounting Diagram

## Dimensions Inch [mm]



#### Caution

Excessive use of pipe sealant can cause clogging and leakage. Please follow ASME standards for applying pipe sealant and tape. Do not use media, voltage or pressures other than that listed in specifications as valve malfunction could result. Misuse or misapplication of NITRA solenoid valves could cause serious bodily injury or property dam