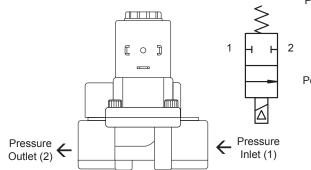

## Two-Way, Two Position, Normally Closed

Position 1) Coil De-energized.
Pressure inlet port (1) is
closed to outlet port (2).

Position 2) Coil Energized. Pressure inlet port (1) is open to outlet port (2).