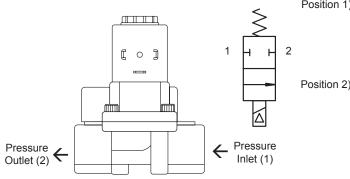

### Two-Way, Two Position, Normally Closed

Position 1) Coil De-energized.

Pressure inlet port (1) is
closed to outlet port (2).

Position 2) Coil Energized. Pressure inlet port (1) is open to outlet port (2).