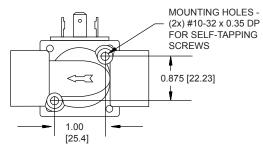

Pressure inlet port (1) is open to outlet port (2).

## Electrical Hook-up



18 mm DIN Connector Power leads connected to vertical pins on all versions. Not polarity sensitive.

# Electrical Hook-up



18 mm DIN Connector Power leads connected to vertical pins on all versions. Not polarity sensitive.





# **Mounting Diagram**

# Dimensions Inch [mm]



Series DVD-2A

#### Caution

Excessive use of pipe sealant can cause clogging and leakage. Please follow ASME standards for applying pipe sealant and tape. Do not use media, voltage or pressures other than that listed in specifications as valve malfunction could result. Misuse or misapplication of NITRA solenoid valves could cause serious bodily injury or property damage.

# NI RA PNEUMATICS

# Mounting Diagram

## Dimensions Inch [mm]



#### Caution

Excessive use of pipe sealant can cause clogging and leakage. Please follow ASME standards for applying pipe sealant and tape. Do not use media, voltage or pressures other than that listed in specifications as valve malfunction could result. Misuse or misapplication of NITRA solenoid valves could cause serious bodily injury or property damage.