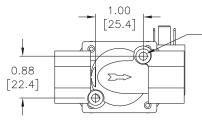

#### **Mounting Diagram**

Dimensions Inch [mm]

Mounting Diagram

Dimensions Inch [mm]

MOUNTING HOLES 2X Ø0.17 X 0.50 DP FOR #10 SELF-TAPPING SCREWS

Caution

Excessive use of pipe sealant can cause clogging and leakage. Please follow ASME standards for applying pipe sealant and tape. Do not use media, voltage or pressures other than that listed in specifications as valve malfunction could result. Misuse or misapplication of NITRA solenoid valves could cause serious bodily injury or property damage.