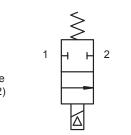

#### Two-Way, Two Position, Normally Closed

Position 1) Coil De-energized. Pressure inlet port (1) is closed to outlet port (2).

Position 2) Coil Energized. Pressure inlet port (1) is open to outlet port (2).

### **Electrical Hook-up**

11 mm DIN Connector Power leads connected to vertical pins on all versions. Not polarity sensitive.

Position 2) Coil Energized. Pressure inlet 0 port (1) is open to outlet port (2). \_ → Pressure Outlet (2) Pressure  $\rightarrow$ Inlet (1) NOTE: Particulate Screen - 50 Mesh Stainless Steel

Position 1) Coil De-energized. Pressure

inlet port (1) is closed to outlet port (2).

**Electrical Hook-up** 

11 mm DIN Connector Power leads connected to vertical pins on all versions. Not polarity sensitive.