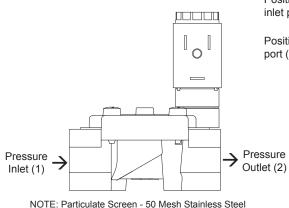

#### Two-Way, Two Position, Normally Closed

Position 1) Coil De-energized. Pressure inlet port (1) is closed to outlet port (2).

Position 2) Coil Energized. Pressure inlet port (1) is open to outlet port (2).

### **Electrical Hook-up**

11 mm DIN Connector Power leads connected to vertical pins on all versions. Not polarity sensitive.

Position 2) Coil Energized. Pressure inlet 0 port (1) is open to outlet port (2). \_ → Pressure Outlet (2) Pressure  $\rightarrow$ Inlet (1) NOTE: Particulate Screen - 50 Mesh Stainless Steel

Position 1) Coil De-energized. Pressure

inlet port (1) is closed to outlet port (2).

**Electrical Hook-up** 

11 mm DIN Connector Power leads connected to vertical pins on all versions. Not polarity sensitive.