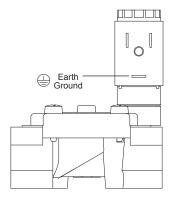

#### Two-Way, Two Position, Normally Closed

Position 1) Coil De-energized. Pressure inlet port (1) is closed to outlet port (2).

Position 2) Coil Energized. Pressure inlet port (1) is open to outlet port (2).

### **Electrical Hook-up**

11 mm DIN Connector Power leads connected to vertical pins on all versions. Not polarity sensitive.

Position 2) Coil Energized. Pressure inlet 0 port (1) is open to outlet port (2). \_ → Pressure Outlet (2) Pressure  $\rightarrow$ Inlet (1) NOTE: Particulate Screen - 50 Mesh Stainless Steel

Position 1) Coil De-energized. Pressure

inlet port (1) is closed to outlet port (2).

**Electrical Hook-up** 

11 mm DIN Connector Power leads connected to vertical pins on all versions. Not polarity sensitive.