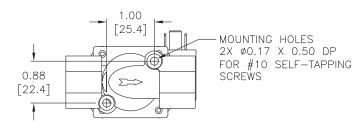

#### **Mounting Diagram**

Dimensions Inch [mm]

Mounting Diagram

Dimensions Inch [mm]

MOUNTING HOLES 2X Ø0.17 X 0.50 DP FOR #10 SELF-TAPPING SCREWS

Caution

Excessive use of pipe sealant can cause clogging and leakage. Please follow ASME standards for applying pipe sealant and tape. Do not use media, voltage or pressures other than that listed in specifications as valve malfunction could result. Misuse or misapplication of NITRA solenoid valves could cause serious bodily injury or property damage.