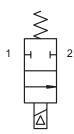

#### Two-Way, Two Position, Normally Closed

Position 1) Coil De-energized. Pressure inlet port (1) is closed to outlet port (2).

Position 2) Coil Energized. Pressure inlet port (1) is open to outlet port (2).

### **Electrical Hook-up**

11 mm DIN Connector Power leads connected to vertical pins on all versions. Not polarity sensitive.

Position 2) Coil Energized. Pressure inlet 0 port (1) is open to outlet port (2). \_ → Pressure Outlet (2) Pressure  $\rightarrow$ Inlet (1) NOTE: Particulate Screen - 50 Mesh Stainless Steel

Position 1) Coil De-energized. Pressure

inlet port (1) is closed to outlet port (2).

**Electrical Hook-up** 

11 mm DIN Connector Power leads connected to vertical pins on all versions. Not polarity sensitive.