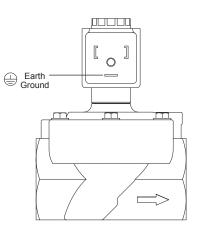

#### Electrical Hook-up

18 mm DIN Connector Power leads connected to vertical pins on all versions. Not polarity sensitive.

### **Electrical Hook-up**

18 mm DIN Connector Power leads connected to vertical pins on all versions. Not polarity sensitive.

www.AutomationDirect.com 1-800-633-0405

3505 Hutchinson Rd., Cumming, GA 30040 DVD2Blargeinsert Rev.02