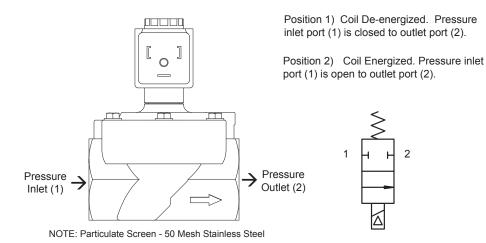

### Two-Way, Two Position, Normally Closed

### Two-Way, Two Position, Normally Closed

Position 1) Coil De-energized. Pressure inlet port (1) is closed to outlet port (2).

Position 2) Coil Energized. Pressure inlet port (1) is open to outlet port (2).

2

NOTE: Particulate Screen - 50 Mesh Stainless Steel