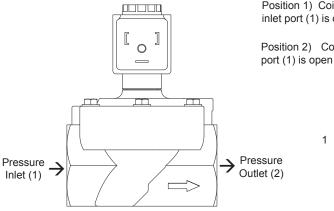

### Two-Way, Two Position, Normally Closed

Position 1) Coil De-energized. Pressure inlet port (1) is closed to outlet port (2).

Position 2) Coil Energized. Pressure inlet port (1) is open to outlet port (2).