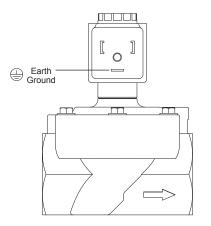

#### Electrical Hook-up

18 mm DIN Connector Power leads connected to vertical pins on all versions. Not polarity sensitive.

### **Electrical Hook-up**

18 mm DIN Connector Power leads connected to vertical pins on all versions. Not polarity sensitive.

www.AutomationDirect.com 1-800-633-0405

3505 Hutchinson Rd., Cumming, GA 30040 DVD2Blargeinsert Rev.02