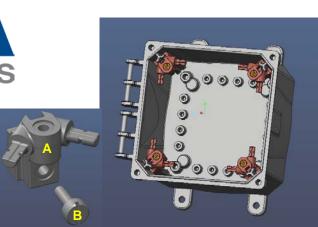

## P/N: UBPAK-G (Gray) / UBPAK-B (Black) BACK PANEL ADJUSTMENT KIT Installation Instructions:

The kit consists of the following components:

- Item A) Panel Mount Brackets QTY (4)
- Item B) Thumb Screws, #10-32 X 5/8" Long QTY (4)
- Item C) Pan Head Screws, #10-32 X 3/8" Long QTY (4), (Not Shown)
  - 1) Install Panel Mount Brackets (A) onto the T-rail in the corner of the enclosure.
  - 2) Align bracket T-rail slot to be flush to the top of the enclosures' T-rail.
  - 3) Install and secure Thumb Screw (B) into the lower Panel Mount Bracket's threaded insert and rotate until hand tight.
  - 4) Repeat steps one (1) thru three (3) for each corner, four (4) total.
  - 5) Position Panel (not included) over four (4) upper threaded inserts and secure with Pan Head Screws (C), (x4).
  - 6) Torque four (4) corner panel screws to 25 in-lbs. Max.