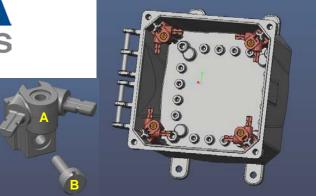

## P/N: UBPAK-G (Gray) / UBPAK-B (Black) BACK PANEL ADJUSTMENT KIT Installation Instructions:

The kit consists of the following components:

- Item A) Panel Mount Brackets QTY (4)
- Item B) Thumb Screws, #10-32 X 5/8" Long QTY (4)
- Item C) Pan Head Screws, #10-32 X 3/8" Long QTY (4), (Not Shown)
  - 1) Install Panel Mount Brackets (A) onto the T-rail in the corner of the enclosure.
  - 2) Align bracket T-rail slot to be flush to the top of the enclosures' T-rail.
  - 3) Install and secure Thumb Screw (B) into the lower Panel Mount Bracket's threaded insert and rotate until hand tight.
  - 4) Repeat steps one (1) thru three (3) for each corner, four (4) total.
  - 5) Position Panel (not included) over four (4) upper threaded inserts and secure with Pan Head Screws (C), (x4).
  - 6) Torque four (4) corner panel screws to 25 in-lbs. Max.