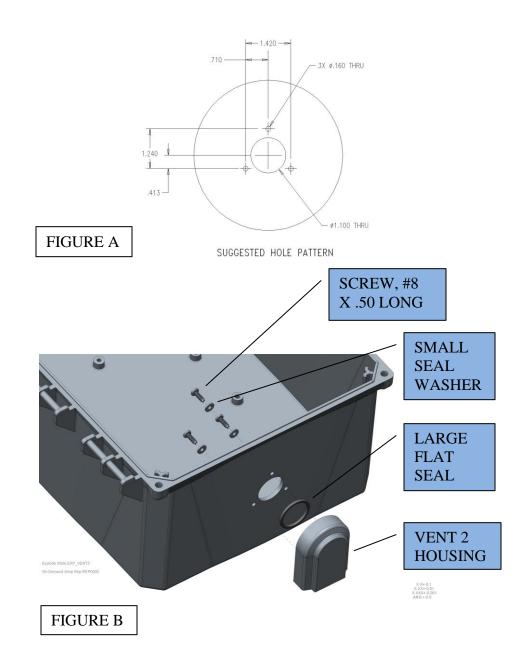

## Vent 2 Instruction Sheet:

See Figure A Recommended Hole Pattern for Vent 2

See Figure B Included is one of the following: Vent #(VENT2) Large Flat Seal

Included are three ea. of the following: Screw,#8 x .50 Lg. Thread cutter Small Seal Washer #8

Place large Seal in Vent2 groove outside of Housing. Position Vent over mounting Hole pattern as shown. On the inside of the Base, place the Seal Washers over the mounting holes and secure tightly using #8 Screws (3X). (Torque limits 3 inch lbs.)