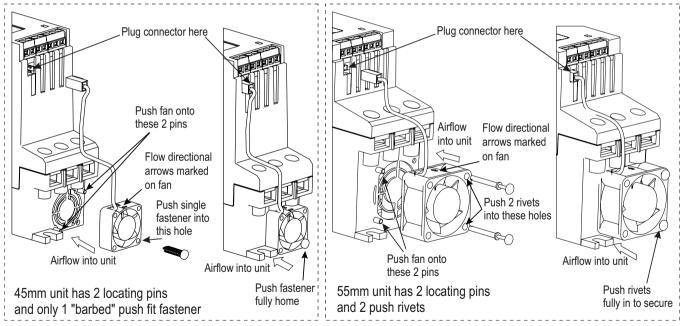

## **AUXILIARY FAN ATTACHMENTS**

## FOR 45MM & 55MM WIDE

## STELLAR SR22 COMPACT SOFT STARTERS \*

- \* SR22 soft starters automatically detect fan connections, and adjust their operation accordingly.
  - Cooling fans are temperature controlled, and do not run continuously.
  - Fans turn on when starter reaches 45°C [113°F] or higher.

Please Note: Customers should reference the SR22 Soft Starter Quick-Start Guide (SR22\_DS) at AutomationDirect.com.

| Unit Width | Fan Kit Part No. | Fan Size    | Fan Voltage |
|------------|------------------|-------------|-------------|
| 45mm       | SR22-FAN-45      | 25mm x 25mm | 12V         |
| 55mm       | SR22-FAN-55      | 40mm x 40mm | 24V         |