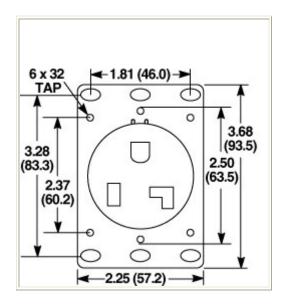

## 9530FR

Straight Blade Single Flush Receptacle.

| Product Specifications     |                                                                                                                                                      |
|----------------------------|------------------------------------------------------------------------------------------------------------------------------------------------------|
| <b>Product Type</b>        | Receptacle                                                                                                                                           |
| <b>Device Type</b>         | Flush.                                                                                                                                               |
| Amperage                   | 30A                                                                                                                                                  |
| Voltage                    | 125V                                                                                                                                                 |
| <b>Poles and Wires</b>     | 2 Pole, 3 Wire.                                                                                                                                      |
| Color                      | Black                                                                                                                                                |
| NEMA #                     | 5-30R                                                                                                                                                |
| Base                       | Nylon.                                                                                                                                               |
| <b>Line Contacts</b>       | High Performance Brass.                                                                                                                              |
| <b>Terminal Screws</b>     | Combination Brass #10-32.                                                                                                                            |
| <b>Grounding Screw.</b>    | Combination Brass (Green) #8-32.                                                                                                                     |
| <b>Mounting Screws</b>     | Combination Steel Zinc-Plated.                                                                                                                       |
| Dielectric Voltage         | Withstands 2000V per UL498.                                                                                                                          |
| Maximum Working<br>Voltage | 250V AC or DC                                                                                                                                        |
| Current<br>Interrupting    | Certified for current interrupting at full rated current.                                                                                            |
| Temperature Rise           | Less than 30 deg C temperature rise at full rated current after 50 cycles overload at 150% rated current for either AC or DC applications per UL498. |
| Terminal<br>Identification | Brass-Hot; Green-Grounding; Silver-Neutral.                                                                                                          |
| Terminal<br>Accommodation  | #14-#8 AWG Copper Conductor Only.                                                                                                                    |
| Product                    | Ratings are a permanent part of the device.                                                                                                          |