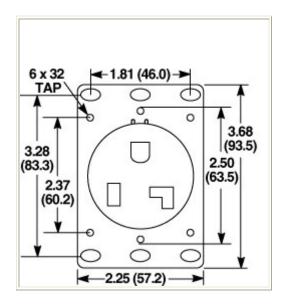

## 9630FR

Straight Blade Single Flush Receptacle.

| Product Specifications     |                                                                                                                                                      |
|----------------------------|------------------------------------------------------------------------------------------------------------------------------------------------------|
| <b>Product Type</b>        | Receptacle                                                                                                                                           |
| <b>Device Type</b>         | Flush.                                                                                                                                               |
| Amperage                   | 30A                                                                                                                                                  |
| Voltage                    | 250V                                                                                                                                                 |
| Poles and Wires            | 2 Pole, 3 Wire.                                                                                                                                      |
| Color                      | Black                                                                                                                                                |
| NEMA #                     | 6-30R                                                                                                                                                |
| Base                       | Nylon.                                                                                                                                               |
| <b>Line Contacts</b>       | High Performance Brass.                                                                                                                              |
| <b>Terminal Screws</b>     | Combination Brass #10-32.                                                                                                                            |
| <b>Grounding Screw.</b>    | Combination Brass (Green) #8-32.                                                                                                                     |
| <b>Mounting Screws</b>     | Combination Steel Zinc-Plated.                                                                                                                       |
| Dielectric Voltage         | Withstands 2000V per UL498.                                                                                                                          |
| Maximum Working<br>Voltage | 250V AC or DC                                                                                                                                        |
| Current<br>Interrupting    | Certified for current interrupting at full rated current.                                                                                            |
| Temperature Rise           | Less than 30 deg C temperature rise at full rated current after 50 cycles overload at 150% rated current for either AC or DC applications per UL498. |
| Terminal<br>Identification | Brass-Hot; Green-Grounding; Silver-Neutral.                                                                                                          |
| Terminal<br>Accommodation  | #14-#8 AWG Copper Conductor Only.                                                                                                                    |
| Product                    | Ratings are a permanent part of the device.                                                                                                          |