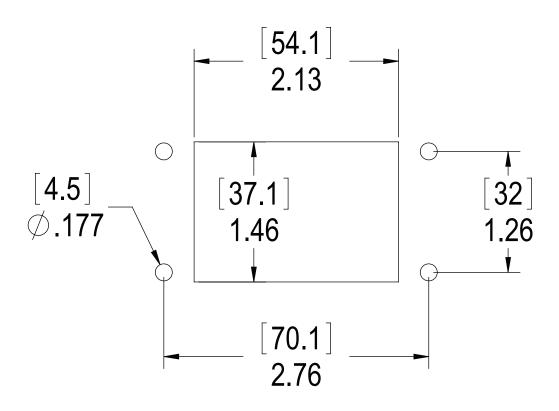

IMPORTANT: When printing this template, make sure your printer page scaling is set to "None". (Other print settings, such as "Fit to Printable Area", may alter the template dimensions.) Also, measure the dimensions on the printout to verify that they are correct.

Note: All dimensions stated in inches [millimeters]

## Panel Cutout Template