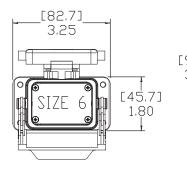

## **Housing Dimensions**

- Recommended mounting screw size: #8 or M4 screw. For typical 14 gauge steel enclosure, use #8 - 32 x 3/4" screw
- Recommended torque: 1.2 Nm (10.62 Lb-in)
- Product ships with gasket
- NEMA / UL Type rating (with gasket): 12, 4, and 4x.
- IP 65
- UL file E495019
- RoHS compliant
- Made in USA

Note: All dimensions stated in inches [millimeters]