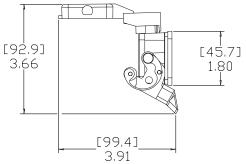

## **Housing Dimensions**

- Recommended mounting screw size: #8 or M4 screw. For typical 14 gauge steel enclosure, use #8 - 32 x 3/4" screw
- Recommended torque: 1.2 Nm (10.62 Lb-in)
- Product ships with gasket
- NEMA / UL Type rating (with gasket): 12, 4, and 4x.
- IP 65
- UL file E495019
- RoHS compliant
- Made in USA

Note: All dimensions stated in inches [millimeters]