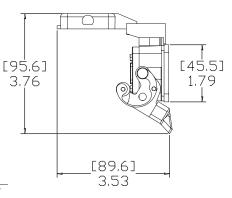

## [95.5] 3,8 [45,5] SIZE 10 1.79

**Housing Dimensions** 

IMPORTANT: When printing this template, make sure your printer page SCALING IS SET TO "NONE". (OTHER PRINT SETTINGS, SUCH AS "FIT TO PRINTABLE AREA", MAY ALTER THE TEMPLATE DIMENSIONS.) ALSO, MEASURE THE DIMENSIONS ON THE PRINTOUT TO VERIFY THAT THEY ARE CORRECT.

Note: All dimensions stated in inches [millimeters]