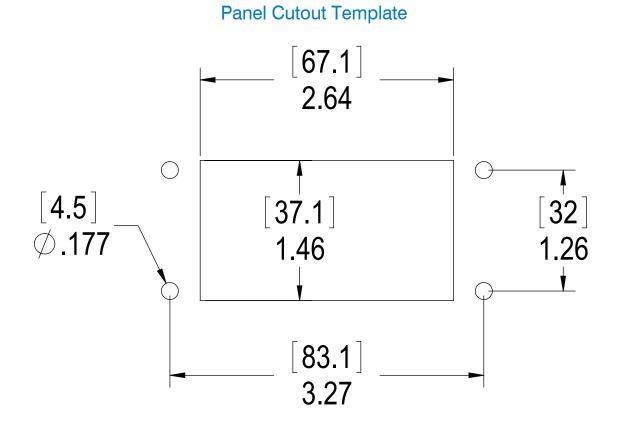

## Panel Interface Connector **Panel Cutout for Size 10 Housing**

- Recommended mounting screw size: #8 or M4 screw. For typical 14 gauge steel enclosure, use #8 - 32 x 3/4" screw
- Recommended torque: 1.2 Nm (10.62 Lb-in)
- Product ships with gasket
- NEMA / UL Type rating (with gasket): 12, 4, and 4x.
- IP 65
- UL file E495019
- RoHS compliant
- Made in USA

Note: All dimensions stated in inches [millimeters]