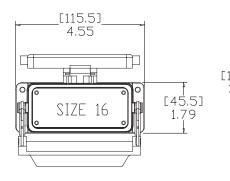

## **Housing Dimensions**

- Recommended mounting screw size: #8 or M4 screw. For typical 14 gauge steel enclosure, use #8 - 32 x 3/4" screw
- Recommended torque: 1.2 Nm (10.62 Lb-in)
- Product ships with gasket
- NEMA / UL Type rating (with gasket): 12, 4, and 4x.
- IP 65
- UL file E495019
- RoHS compliant
- Made in USA

Note: All dimensions stated in inches [millimeters]