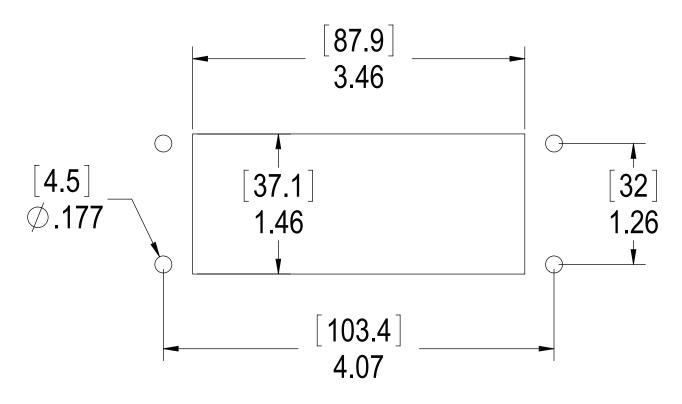

## Panel Interface Connector **Panel Cutout for Size 16 Housing**

IMPORTANT: When printing this template, make sure your printer page SCALING IS SET TO "NONE". (OTHER PRINT SETTINGS, SUCH AS "FIT TO PRINTABLE Area", MAY ALTER THE TEMPLATE DIMENSIONS.) ALSO, MEASURE THE DIMENSIONS ON THE PRINTOUT TO VERIFY THAT THEY ARE CORRECT.

Note: All dimensions stated in inches [millimeters]

## Panel Cutout Template