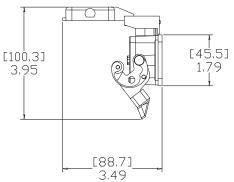

## **Housing Dimensions**

- Recommended mounting screw size: #8 or M4 screw. For typical 14 gauge steel enclosure, use #8 - 32 x 3/4" screw
- Recommended torque: 1.2 Nm (10.62 Lb-in)
- Product ships with gasket
- NEMA / UL Type rating (with gasket): 12, 4, and 4x.
- IP 65
- UL file E495019
- RoHS compliant
- Made in USA

Note: All dimensions stated in inches [millimeters]