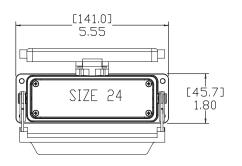

## **Housing Dimensions**

IMPORTANT: When printing this template, make sure your printer page scaling is set to "None". (Other print settings, such as "Fit to Printable Area", may alter the template dimensions.) Also, measure the dimensions on the printout to verify that they are correct.

Note: All dimensions stated in inches [millimeters]