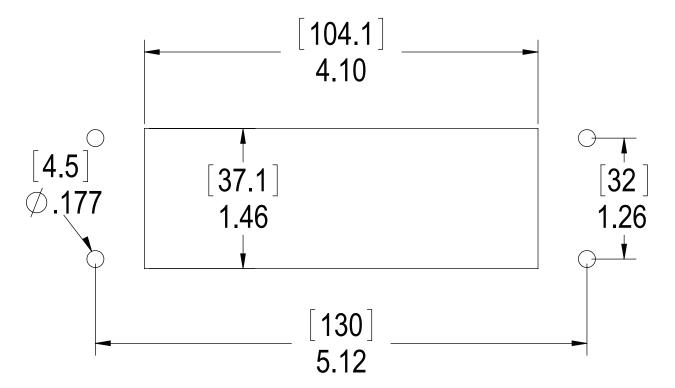

## Panel Interface Connector Panel Cutout for Size 24 Housing

- Recommended mounting screw size: #8 or M4 screw. For typical 14 gauge steel enclosure, use #8 - 32 x 3/4" screw
- Recommended torque: 1.2 Nm (10.62 Lb-in)
- Product ships with gasket
- NEMA / UL Type rating (with gasket): 12. 4. and 4x.
- IP 65
- UL file E495019
- RoHS compliant
- Made in USA

## **Panel Cutout Template**

Note: All dimensions stated in inches [millimeters]