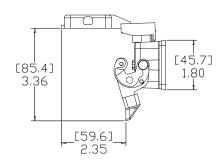

## **Housing Dimensions**

IMPORTANT: When printing this template, make sure your printer page scaling is set to "None". (Other print settings, such as "Fit to Printable Area", may alter the template dimensions.) Also, measure the dimensions on the printout to verify that they are correct.

Note: All dimensions stated in inches [millimeters]