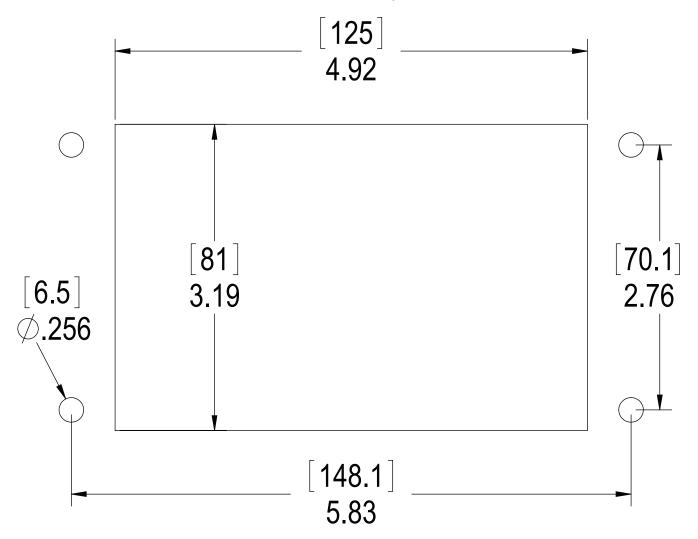

## Panel Interface Connector Panel Cutout for Size 48 Housing

- Recommended mounting screw size:
   #10 or M5 screw. For typical 14 gauge steel enclosure, use #10 - 32 x 3/4" screw
- Recommended torque: 2.0 Nm (17.70 Lb-in)
- Product ships with gasket
- NEMA / UL Type rating (with gasket): 12, 4, and 4x.
- IP 65
- UL file E495019
- RoHS compliant
- Made in USA

Note: All dimensions stated in inches [millimeters]

## **Panel Cutout Template**