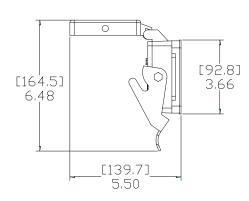

## **Housing Dimensions**

IMPORTANT: When printing this template, make sure your printer page scaling is set to "None". (Other print settings, such as "Fit to Printable Area", may alter the template dimensions.) Also, measure the dimensions on the printout to verify that they are correct.

Note: All dimensions stated in inches [millimeters]