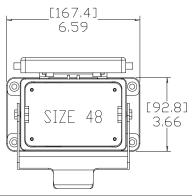

## **Housing Dimensions**

IMPORTANT: When printing this template, make sure your printer page scaling is set to "None". (Other print settings, such as "Fit to Printable Area", may alter the template dimensions.) Also, measure the dimensions on the printout to verify that they are correct.

Note: All dimensions stated in inches [millimeters]