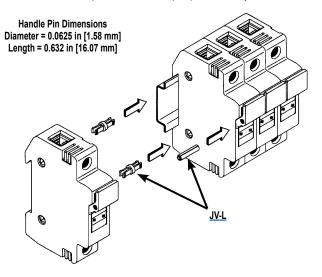

## Accessories

| Accessories                      |                                                                                                                                                                                           |         |         |
|----------------------------------|-------------------------------------------------------------------------------------------------------------------------------------------------------------------------------------------|---------|---------|
| Part Number                      | Description                                                                                                                                                                               | Pcs/Pkg | Price   |
| <u>FP-2</u>                      | Fuse puller for fuse dia. 13/32" - 13/16". Fuse type: 0-60A, 250V; 0-30A, 600V                                                                                                            | 1       | \$33.00 |
| JV-L*<br>(Not Field Installable) | Multi-pole connection kit to connect new design multiple Class CC and Midget Class fuse holders together. Kit consists of 6 connectors and 3 handle pins to connect up to 4 fuse holders. |         | \$12.50 |

Note: Will not work with retired design fuse holders shipped before November 1, 2009. \*Roll pin punch or installation tool is required to install handle pins (Tool not sold by <u>Automationdirect.com</u>).